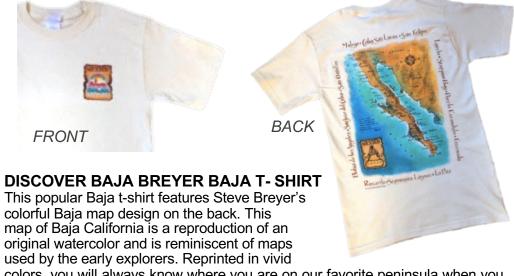

# **BREYER BAJA MAP PRINT**

Discover Baja has purchased the exclusive rights to Steve Breyer's beautiful Baja map and we want to share this treasure with you. This map of Baja California is a reproduction of an original watercolor. Golden land surrounded by blue water, This art is reminiscent of maps used by the early explorers. Available as a print or as a set of

notecards.

-Small Print 8" X 11" \$3.90 **\$2** 

-Set of ten 5" X 7" notecards \$7.30 \$6

colors, you will always know where you are on our favorite peninsula when you wear this Baja t-shirt. Discover Baja logo on the front. 100% cotton. Sizes S, M, L, XL, XXL, XXXL \$16.65- \$10 Please specify size.